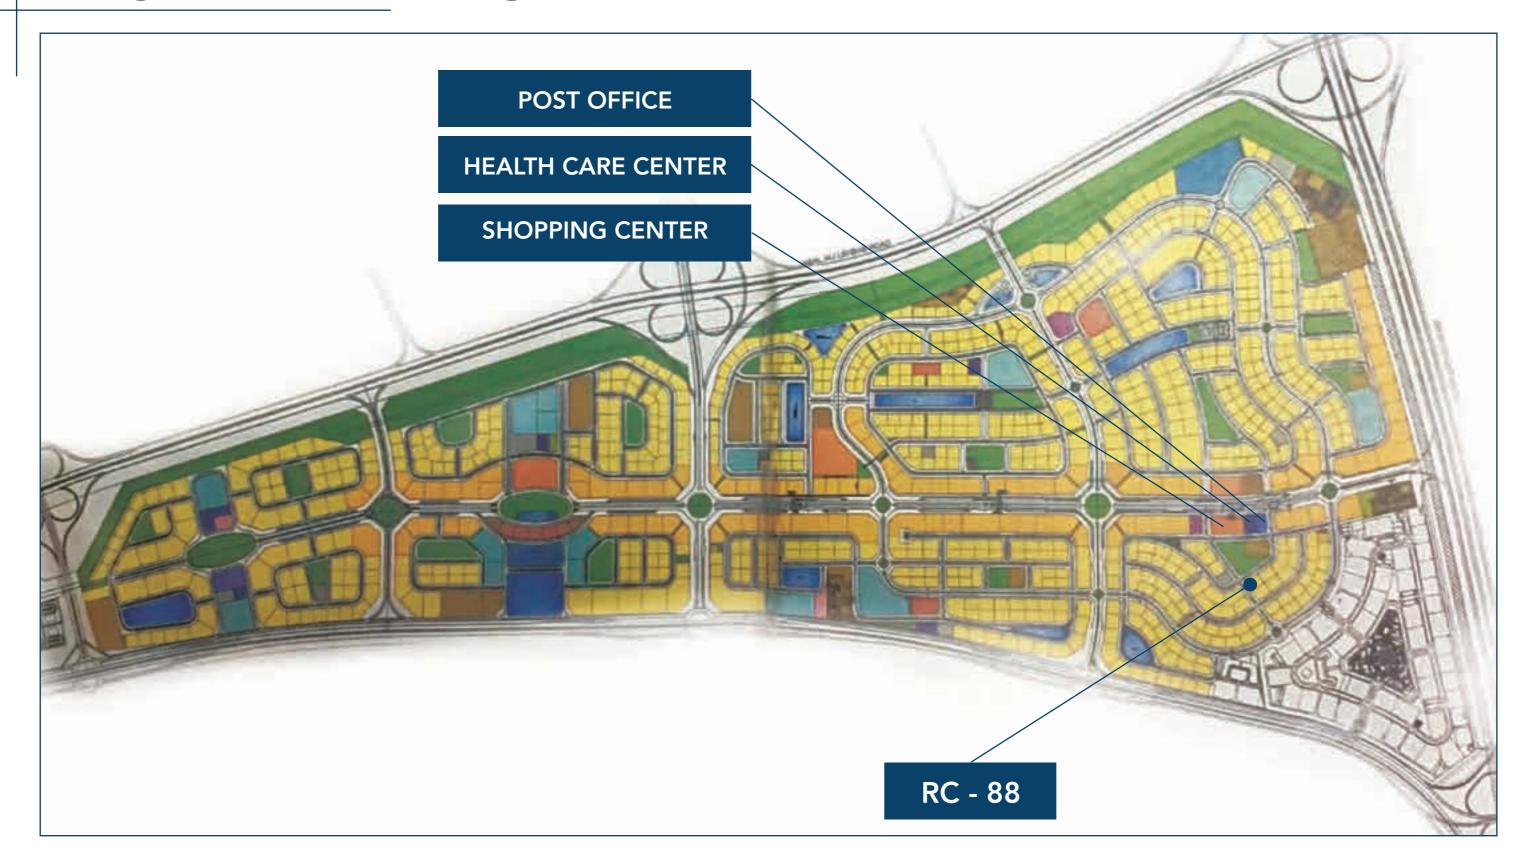

## AREA OF RESIDENTIAL CITY

## **KEY** FEATURES

Swimming Pool & Health Club

Parking Spot for each unit

Balcony for each unit

4-10 minutes away from the proposed new metro station

Expected high rental demand

Adjoining to EXPO 2020

Near by Dubai Parks & Resorts

Close to the largest park in the UAE "The Green Belt"

Life takes us to unexpected places

Lave brings us home