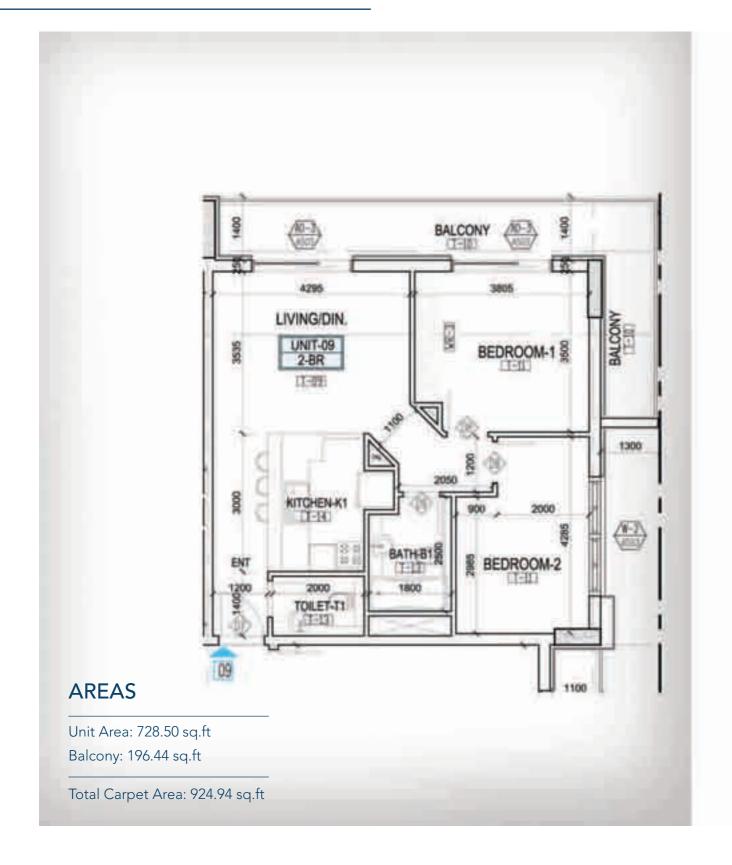

opers in Dubai South is The Khamas Group.

## AREA OF RESIDENTIAL CITY





## **KEY** FEATURES









Swimming Pool & Health Club

Parking Spot for each unit

Balcony for each unit

4-10 minutes away from the proposed new metro station

Expected high rental demand

Adjoining to EXPO 2020

Near by Dubai Parks & Resorts

Close to the largest park in the UAE "The Green Belt"



Life takes us to unexpected places

Lave brings us home

## FLOOR PLAN STUDIO







#### **FLOOR PLAN**

## 1 Bedroom Type A









#### **FLOOR PLAN**

## 1 Bedroom Type B

## 1800 TOILET-TZ KITCHEN-K2 LIVING/DIN. UNIT-08 BEDROOM S 1-BR G-21 3100 2800 BALCONY **AREAS** Unit Area: 544.87 sq.ft Balcony: 120.13 sq.ft Total Carpet Area: 669 sq.ft

#### **FLOOR PLAN**

## 1 Bedroom Type C



## FLOOR PLAN 2 BEDROOM









## **OUR** GALLERY













## Real Estate Development

TEL: +971 4 454 23 83

KAPPA ACCA BUILDING,
DUBAI SOUTH, RESIDENTIAL CITY,
DUBAI, UNITED ARAB EMIRATES

Info@kappaacca.ae www.kappaacca.ae