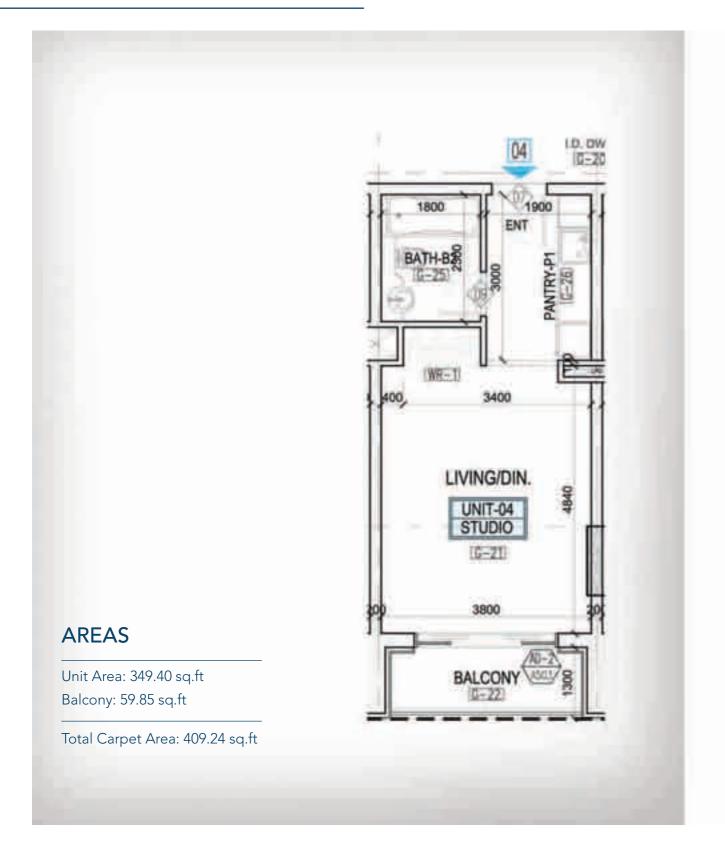

's situated on a 438-hectare site at Dubai Trade Centre, within Dubai South itself, the Expo village will be just minutes away from Al Maktoum International, which will make it even easier to access.

DWC represents a key sector including food and beverage, logistics, aviation, consulting, trade, legal and retail. And Among the many developers in Dubai South is The Khamas Group.

## AREA OF RESIDENTIAL CITY





## **KEY** FEATURES









Swimming Pool & Health Club

Parking Spot for each unit

Balcony for each unit

4-10 minutes away from the proposed new metro station

Expected high rental demand

Adjoining to EXPO 2020

Near by Dubai Parks & Resorts

Close to the largest park in the UAE "The Green Belt"



Life takes us to unexpected places

Lave brings us home

## FLOOR PLAN STUDIO







#### **FLOOR PLAN**

## 1 Bedroom Type A









#### **FLOOR PLAN**

## 1 Bedroom Type B

## 1800 TOILET-TZ KITCHEN-K2 LIVING/DIN. UNIT-08 BEDROOM S 1-BR G-21 3100 2800 BALCONY **AREAS** Unit Area: 544.87 sq.ft Balcony: 120.13 sq.ft Total Carpet Area: 669 sq.ft

#### **FLOOR PLAN**

## 1 Bedroom Type C



## FLOOR PLAN 2 BEDROOM









## **OUR** GALLERY













## Real Estate Development

TEL: +971 4 454 23 83

KAPPA ACCA BUILDING,
DUBAI SOUTH, RESIDENTIAL CITY,
DUBAI, UNITED ARAB EMIRATES

Info@kappaacca.ae www.kappaacca.ae