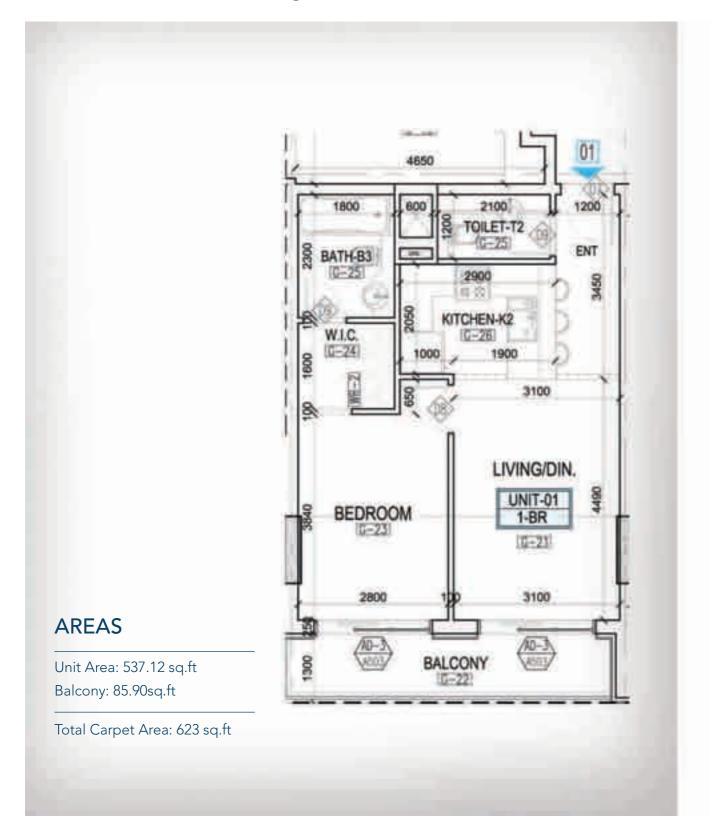

Centre, within Dubai South itself, the Expo village will be just minutes away from Al Maktoum International, which will make it even easier to access.

DWC represents a key sector including food and beverage, logistics, aviation, consulting, trade, legal and retail. And Among the many developers in Dubai South is The Khamas Group.

## AREA OF RESIDENTIAL CITY





## **KEY** FEATURES









Swimming Pool & Health Club

Parking Spot for each unit

Balcony for each unit

4-10 minutes away from the proposed new metro station

Expected high rental demand

Adjoining to EXPO 2020

Near by Dubai Parks & Resorts

Close to the largest park in the UAE "The Green Belt"



Life takes us to unexpected places

Lave brings us home

## FLOOR PLAN STUDIO







#### **FLOOR PLAN**

## 1 Bedroom Type A









#### **FLOOR PLAN**

## 1 Bedroom Type B

## 1800 TOILET-TZ KITCHEN-K2 LIVING/DIN. UNIT-08 BEDROOM S 1-BR G-21 3100 2800 BALCONY **AREAS** Unit Area: 544.87 sq.ft Balcony: 120.13 sq.ft Total Carpet Area: 669 sq.ft

#### **FLOOR PLAN**

## 1 Bedroom Type C



## FLOOR PLAN 2 BEDROOM









## **OUR** GALLERY













## Real Estate Development

TEL: +971 4 454 23 83

KAPPA ACCA BUILDING,
DUBAI SOUTH, RESIDENTIAL CITY,
DUBAI, UNITED ARAB EMIRATES

Info@kappaacca.ae www.kappaacca.ae