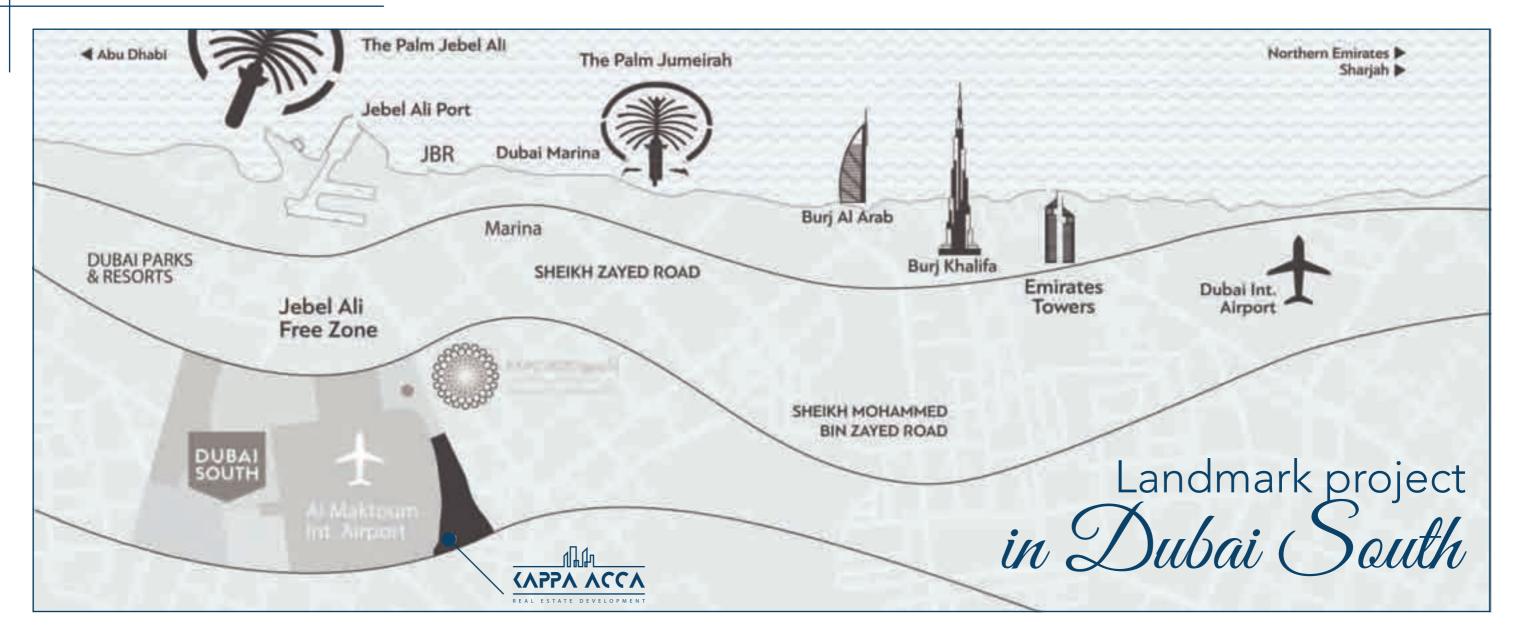

#### DUBAI SOUTH

Dubai South, is a new real estate development, it is a master planned city formally known as Dubai World Central, which will eventually play a major role in the future of Dubai's economy. It is emerging 145 square kilometers, situated within the emirate of Dubai which will eventually sustain a population of one million while providing around 500,000 jobs.

#### OUR LOCATION

The city is a home to the landmark event World Expo 2020, which is one of the most significant achievements in Dubai's history and one that the UAE Government put a lot of effort into securing, especially that it is the first to be held in the MENA & SA region. It's situated on a 438-hectare site at Dubai Trade Centre, within Dubai South itself, the Expo village will be just minutes away from Al Maktoum International, which will make it even easier to access.

DWC represents a key sector including food and beverage, logistics, aviation, consulting, trade, legal and retail. And Among the many developers in Dubai South is The Khamas Group.