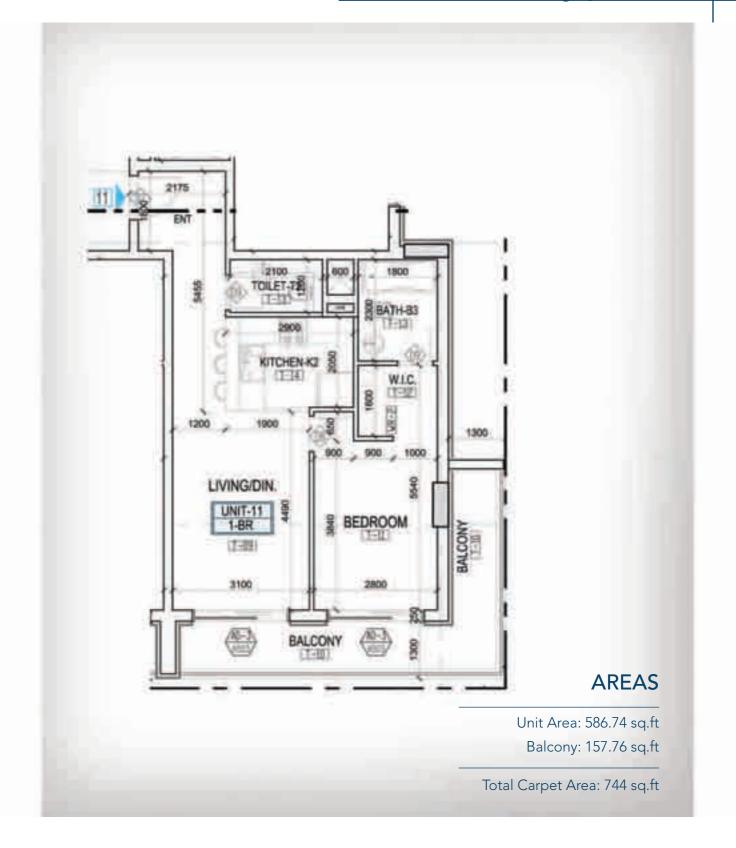

## 1 Bedroom Type B

## 1800 TOILET-TZ KITCHEN-K2 LIVING/DIN. UNIT-08 BEDROOM S 1-BR G-21 3100 2800 BALCONY **AREAS** Unit Area: 544.87 sq.ft Balcony: 120.13 sq.ft Total Carpet Area: 669 sq.ft